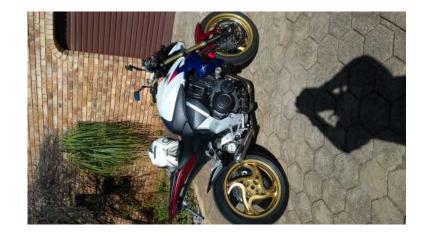

## Honda CB1000R ABS (85000 R)

Location **Gauteng, Moot** https://www.freeadsz.co.za/x-156150-z

2010 Honda CB1000R with ABS Braking and 14000km's. New Back Tyre and just fitted a Dominator Slip on Exhaust. Sounds Awesome. Very neat bike and not much of them in this HRC Colours. Nothing to spend. Summer is around the corner. Enjoy this beast. Finance can be arranged via dealership at all major banks at additional.