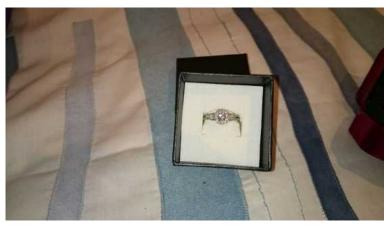

## brand new engagement ring value R32,500 with certificate (9500 R)

Brand new solid white gold engagement ring

2,9 grams 10KT solid white gold

Diamond 0.650ct round cut diamonds H/SI3 (100%) natural

ring siza: N

Valuation R32 485 including valuation

|   | brand<br>alue F         |
|---|-------------------------|
|   | ᅮᅙ                      |
|   | new e<br>R32,500        |
|   | ნ >                     |
| ) | <u> </u>                |
| ! | ≷ õ                     |
|   | gage<br>with            |
|   | engageme<br>00 with cer |