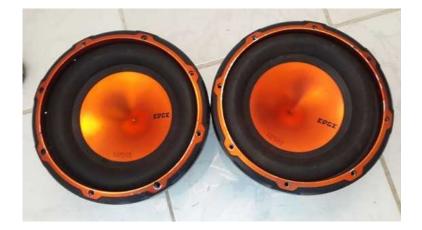

## edge 2ds 10 inch subs (800 R)

Location **Gauteng, Johannesburg** https://www.freeadsz.co.za/x-156455-z

free 🎎 🎖 👷

edge 2ds 10 inch subs

R800

Alberton

EDGE 2DS 10 inch subs 2 ohm woofers in good condition plays well I'm asking for r800 for the pair Contact me on 0622979609 Alberton Area Collection only