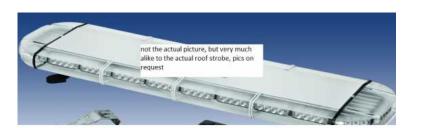

## white emergency roof strobe BARGAIN (1100 R)

Location **Gauteng, Johannesburg** https://www.freeadsz.co.za/x-156619-z

white emergency roof strobe, ideal for security sector, or CPF Patrollers, great for visibility, has two settings, one is the visibilty approach which stays on, and the other setting is the chase setting which flashes fast, all globes are led, and i have converted it to work with the cars cigarette lighter so it is mobile, all mounting brackets etc are in place,works perfectly, please note the photo is just to give an idea of how it looks and NOT THE ACTUAL ONE, please serious buyers,