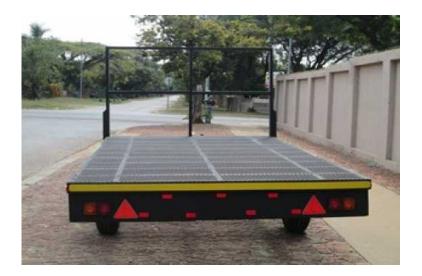

## A.6. NEW FLAT DECK TRAILER (20000 R)

Location Gauteng, Moot https://www.freeadsz.co.za/x-156653-z

Boosh Bebee Trailers is a builder of trailers and is SABS approved.

Loading area - Length 4m x 1.8m wide. Coupler - 2 ton. 1 x Brake Axle - 1.6 ton. Both Axles are 3.2 ton. 3 x "14" Rim and Tyre. Solid floor - hooks for tie downs.

GVM - 1600kg TARA - 540kg Load - 1060kg

Roadworthy RC 1 papers with VIN No.

We will negotiate a better quote on any written quotation from any company in SA.

We require a deposit of 60% to start the building of the trailer and the other 40% balance on day of collection.