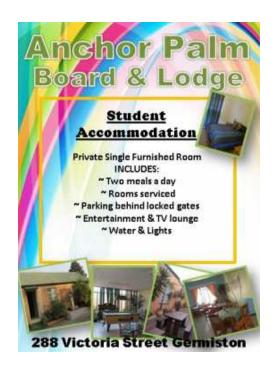

## Affordable Student Accommodation in Germsiton (0 R)

Location **Gauteng, Johannesburg** https://www.freeadsz.co.za/x-157118-z

Student Accommodation in Germsiton Anchor Palm Board & Lodge 288 Victoria Street Germiston

## BEST STUDENT RATE AND PACKAGE

Single furnished room with on suite STUDENTS SPECIAL RATE - R3,140.00 per month OR Single furnished room with shared bathroom facilities STUDENTS SPECIAL RATE - R2,850.00 per month

## Included In This Special Rate

- Single fully furnished room with on suite or shared bathroom (example of room attached)
- Two freshly prepared meals daily served in dinning room (example of menu attached) Monday to Friday ~ Breakfast & Dinner Saturday to Sunday ~ Breakfast & Lunch
- Rooms cleaned and bedding washed and ironed
- Parking behind locked gates for 1 vehicle
- Entertainment lounge and TV room