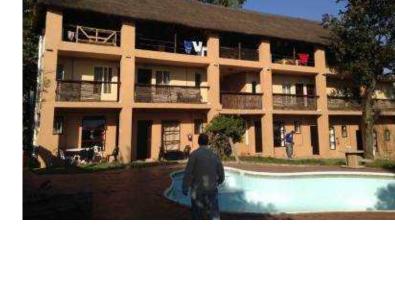

## Furnished Room Near water front, Multichoice RANDB (450 R)

- 1. Average size of room is 20 meter square
- 2. Each room en-suite washroom, shower and toilet
- 3. Each room furnished which include bedding, TV, Fridge, Cupboard, small table and chair
- 4. Wi-Fi provided in the premises
- 5. 24 Hours security and one secure parking with each room
- 6. Roof top TV screen, bar area, sitting lounge on 600 meter square
- 7. Big grassy lawn over 600 meter square
- 8. Warm swimming pool with life guard of 15 square meter coming soon
- 9. Daily house keeping
- 10. Daily breakfast, lunch, dinner, laundry, ironing available on demand.
- 11. Conveyance available on demand