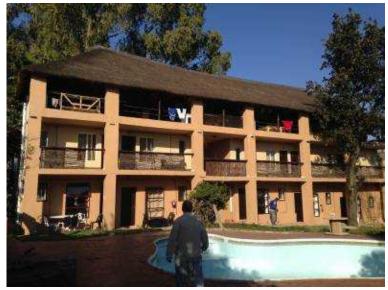

## Furnished Room Near water front, Multichoice RANDB (450 R)

- 1. Average size of room is 20 meter square
- 2. Each room en-suite washroom, shower and toilet
- 3. Each room furnished which include bedding, TV, Fridge, Cupboard, small table and chair
- 4. Wi-Fi provided in the premises
- 5. 24 Hours security and one secure parking with each room
- 6. Roof top TV screen, bar area, sitting lounge on 600 meter square
- 7. Big grassy lawn over 600 meter square
- 8. Warm swimming pool with life guard of 15 square meter coming soon
- 9. Daily house keeping
- 10. Daily breakfast, lunch, dinner, laundry, ironing available on demand.
- 11. Conveyance available on demand