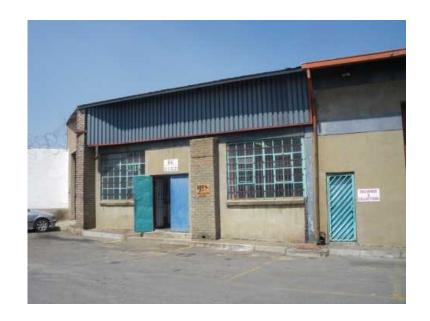

## 67m - 200m Factory To Let in Heriotdale (1 R)

Gauteng, Midrand Location https://www.freeadsz.co.za/x-157741-z

Factories measuring 67m<sup>2</sup> up to 200m<sup>2</sup>, in secure access controlled Industrial Park on busy main road through Heriotdale. Office, toilets, 3 phase power, roller shutter door as well as easy access to all major highways and train station makes this unit ideal for small business operations close to Johannesburg and the East Rand.

Premises suitable for:- Engineering, warehousing, manufacturing concerns or workshops. Deal direct with owner - good rates