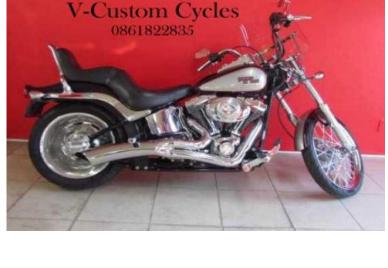

## Well Looked After Softail This is the Ideal Bike to CustomizeChop (125000 R)

Gauteng, Centurion Location

https://www.freeadsz.co.za/x-157821-z

Softail Custom 2007 Model with 14411km on the Clock! 1584cc Engine.

Well Looked After Softail! This is the Ideal Bike to Customize/Chop!

Extras Include:

Detachable Screen, Billet Headlight, Vance & Hines Big Radius Two into One Exhaust, Custom Grips and Pegs, Chrome Rear Axle Cover.