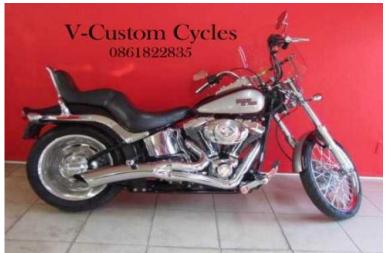

## Well Looked After Softail This is the Ideal Bike to CustomizeChop (125000 R)

Gauteng, Centurion Location

https://www.freeadsz.co.za/x-157821-z

Softail Custom 2007 Model with 14411km on the Clock! 1584cc Engine.

Well Looked After Softail! This is the Ideal Bike to Customize/Chop!

Extras Include:

Detachable Screen, Billet Headlight, Vance & Hines Big Radius Two into One Exhaust, Custom Grips and Pegs, Chrome Rear Axle Cover.