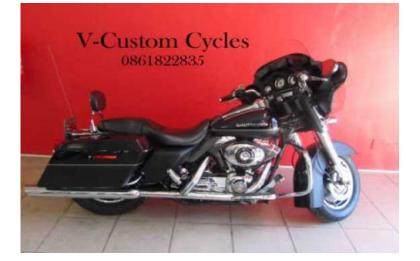

## Well Looked After Street Glide with a Full Service History (129000 R)

Location Gauteng, Centurion https://www.freeadsz.co.za/x-157822-z

Street Glide 2007 Model with 56944km on the Clock! 1584cc Engine.

Bike Has Been Reduced By R20 000.00, Was R149 000.00. Well Looked After Street Glide with a Full Service History! Extras include: Screaming Exhaust Pipes, Clock and Screen pouches. Detachable Sissy Bar and Custom Grips. Full Service History. To view all our bikes listed, please search "V-Custom Cycles― at the top search engine. For more information please visit www.vcustomcycles.co.za or find us on facebook. Financing is.