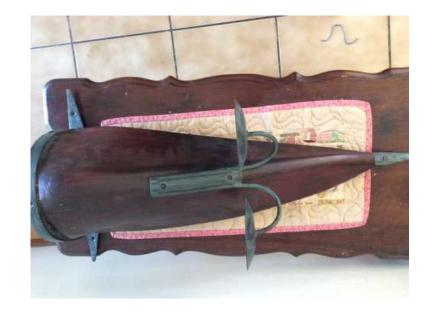

## **Custom Candle Holder (250 R)**

Location **Gauteng, Moot** https://www.freeadsz.co.za/x-157949-z

Candle Holder, almost 1 m heigh, made from palm leave wood. A Unique piece to put up in your home!

Send offers on whats app to 081 335 3131 or phone