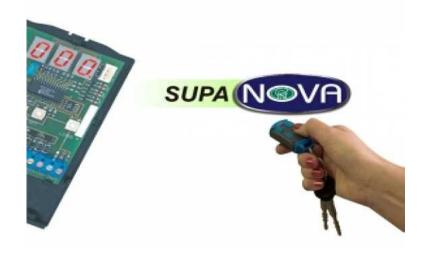

## **Centurion SupaNova Townhouse Receiver 1000 Users (950 R)**

Location Gauteng, Johannesburg https://www.freeadsz.co.za/x-157968-z

New Centurion SupaNova multiuser townhouse remote control receiver 1000 users 3 channels. The main feature is that you can manage remotes individually or by unit number and erase only one and not all if one is lost. With memory key to backup all the remotes learned. Many features: Selectively add and delete users Self-learning of transmitters 1000 user groups available Three channel output for greater functionality Programming module separate from receiver Mount console in secure and convenient location Mount receiver in elevated position for optimum range Back-up memory module SmartSwitch for tamper proof outputs (optional) Three digit LED display for easy programming and