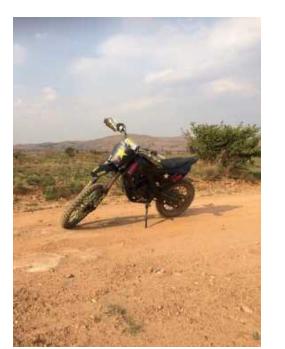

## **BIG BOY 250 (6500 R)**

Location Gauteng, Midrand https://www.freeadsz.co.za/x-157997-z

A great bike reliable bike. Nice bike to start with. Plenty of power and lots of fun hours of riding. It has a after market perforamnce exhaust for that extra bit of acceleration. No issues or problems with the bike.