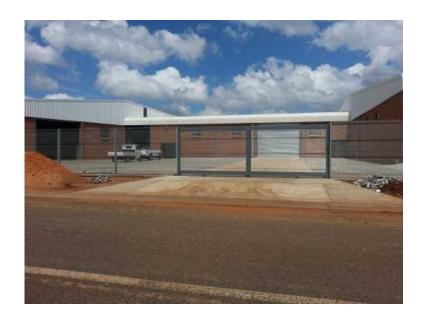

## Koedoespoort factorywarehouse corner unit (38000 R)

Location Gauteng, Moot https://www.freeadsz.co.za/x-15807-z

This factory/warehouse is located on one of the main corners in Blesbok Street, Koedoespoort. Consists of offices and factory and ample ablution. Boardroom. Several outside parkings in secured area. 3 phase power. Separate entrances to workshop floor and offices. Ideal for public orientated services. Prominent advertising space. Contact The Smith Team, Nicholas or Ans, Office hours 082 438 3000 or profound@telkomsa.net to view this property and similar properties in all.