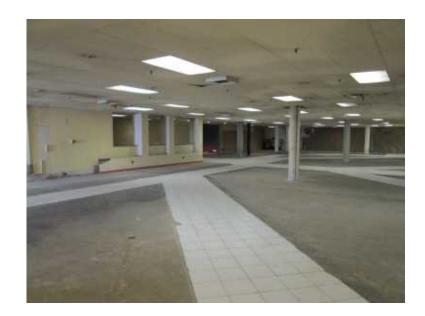

## Open plan office only R25m (0 R)

Location **Gauteng, Moot** https://www.freeadsz.co.za/x-15816-z

Gezina, open plan office on first floor, ideal for call centre, with power points on office floor. Also for storage of smaller items.  $\tilde{A}$ ,  $\pm$  2000 m $\tilde{A}$ ,  $^2$ . Make an offer!

Only R25/mÃ, ². Can't get cheaper in Pretoria. Contact Smith team 082 438 3000, Ans or Nicho0las, office hours or profound@telkomsa

| ii. | Open plan office only R25m               |
|-----|------------------------------------------|
|     | https://www.freeadsz.co.za/x-1581<br>6-z |
|     | Open plan office only R25m               |
|     | https://www.freeadsz.co.za/x-1581<br>6-z |
|     | Open plan office only R25m               |
|     | https://www.freeadsz.co.za/x-1581<br>6-z |
|     | Open plan office only R25m               |
|     | https://www.freeadsz.co.za/x-1581<br>6-z |
|     | Open plan office only R25m               |
|     | https://www.freeadsz.co.za/x-1581<br>6-z |
|     | Open plan office only R25m               |
|     | https://www.freeadsz.co.za/x-1581<br>6-z |
|     | Open plan office only R25m               |
|     | https://www.freeadsz.co.za/x-1581<br>6-z |
|     | Open plan office only R25m               |
|     | https://www.freeadsz.co.za/x-1581<br>6-z |
|     | Open plan office only R25m               |
|     | https://www.freeadsz.co.za/x-1581<br>6-z |
|     | Open plan office only R25m               |
| 201 | https://www.freeadsz.co.za/x-1581<br>6-z |