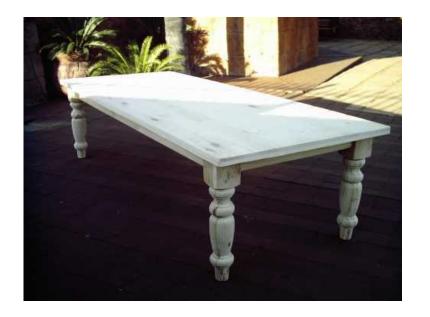

## **EXAMPLE 12 Seater Pine Farmstyle Table (3000x1100) (3800 R)**

Location Gauteng, Pretoria https://www.freeadsz.co.za/x-158271-z

12 Seater Pine Farmstyle Table )

| 12 Seater Pine Farmst   Table (3000x11)   https://www.freeadsz.co.za/x-15   71-z |
|----------------------------------------------------------------------------------|
| 12 Seater Pine F<br>Table (30<br>https://www.freeadsz.co.<br>71-z                |
| 12 Seater Pine Farm<br>Table (3000x1<br>https://www.freeadsz.co.za/x-^<br>71-z   |
| 12 Seater Pine Farm:<br>Table (3000x1<br>https://www.freeadsz.co.za/x-1<br>71-z  |
| 12 Seater Pine Farm:   Table (3000x1   https://www.freeadsz.co.za/x-1   71-z     |
| 12 Seater Pine<br>Table (<br>https://www.freeadsz.<br>71-z                       |
| 12 Seater Pine Farms<br>Table (3000x1<br>https://www.freeadsz.co.za/x-1<br>71-z  |
| 12 Seater Pine Farm:<br>Table (3000x1<br>https://www.freeadsz.co.za/x-1<br>71-z  |
| 12 Seater Pin<br>Table<br>https://www.freeads:<br>71-z                           |
| 12 Seater Pin<br>Table<br>https://www.freeadsz<br>71-z                           |