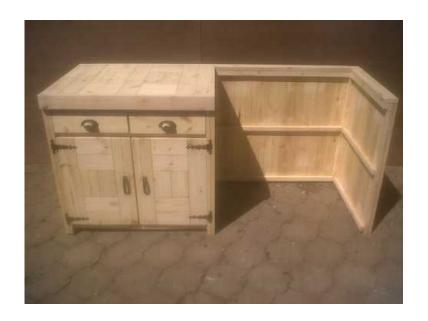

## **FREE MS Z:22**Kitchen Island Farmhouse series 1860 with sidestation and drawers and doors (5200)

Gauteng, Johannesburg Location https://www.freeadsz.co.za/x-158449-z

This beautiful hand-crafted Centre Island is ideal for the larger kitchen. It has been designed to accommodate a gas stove in the side-station. Rounded off with Antique English brass handles and hinges.

DIMENSIONS OF CUPBOARD

Length: 960mm

Width: 700mm

Height: 900mm

DIMENSIONS OF SIDESTATION

Length: 900mm

| https://www.freeadsz.co.za/x-1584<br>49-z | Kitchen<br>series 18<br>and dra      |
|-------------------------------------------|--------------------------------------|
| ww.fr                                     | ¥ 86                                 |
| eeads                                     | Island<br>0 with<br>'ers             |
| Z.CO.Z                                    | د ھ                                  |
| a/x-158                                   | Farmhouse<br>sidestation<br>nd doors |
| 4                                         | rs on                                |

| Height: 900mm                                                                                       |
|-----------------------------------------------------------------------------------------------------|
|                                                                                                     |
|                                                                                                     |
| Also available in customized sizes as well various stains and white wash techniques. Contact Johann |
| for.                                                                                                |
|                                                                                                     |
|                                                                                                     |
|                                                                                                     |
|                                                                                                     |
|                                                                                                     |
|                                                                                                     |
|                                                                                                     |
|                                                                                                     |
|                                                                                                     |
|                                                                                                     |
|                                                                                                     |
|                                                                                                     |
|                                                                                                     |
|                                                                                                     |
|                                                                                                     |
|                                                                                                     |
|                                                                                                     |
|                                                                                                     |
|                                                                                                     |
|                                                                                                     |
|                                                                                                     |
|                                                                                                     |
|                                                                                                     |
|                                                                                                     |
|                                                                                                     |
|                                                                                                     |
|                                                                                                     |
|                                                                                                     |
|                                                                                                     |