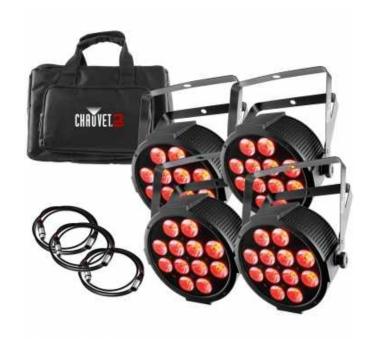

## Chauvet DJ SlimPACK Q12 USB LED Uplight Package (11499 R)

Location Gauteng, Johannesburg

https://www.freeadsz.co.za/x-159089-z

SlimPACK Q12 bundles several popular products into an easily transportable VIP Gear Bag perfect for the mobile entertainer. The package includes four SlimPAR Q12 USB wash lights, 3 five-foot DMX cables and a custom Gear bag.

Highlights

Bundles several popular products with an easily transportable VIP Gear Bag perfect for the mobile entertainer

Includes 4 SlimPARâ, ¢ Q12 USB wash lights, 3 five-foot DMX cables and a custom Gear bag Economic expansion pack for existing uplighting

**Specifications** 

Size: 15.6 x 11.6 x 13.8 in (395 x 295 x 350 mm) Approvals: CE4 SlimPARâ,¢ Q12 USB, 3 3-pin DMX cables - 5 ft, 1 custom carry bag

WHAT'S INCLUDED

4 SlimPAR Q12 USB4 Power cord

Carrying Bag