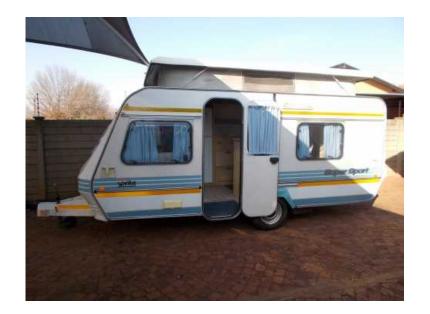

## sprite super sport with rally tent with sides and big fridge and freezer (39500 R)

Location **Gauteng, Vereeniging** https://www.freeadsz.co.za/x-159349-z

sprite super sport with rally tent with sides and big fridge and freezer for R39500 neg contact 0835818449 or 0766894637 in