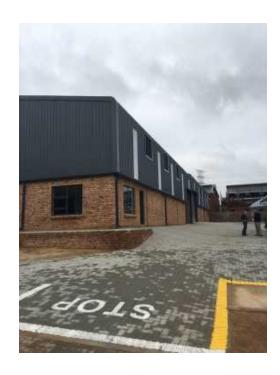

## BRAND NEW FACTORY WAREHOUSE FOR SALE IN SAMRAND (8200000 R)

Location Gauteng, Pretoria https://www.freeadsz.co.za/x-159582-z

This building is situated in a secure park in Samrand, with very easy access to the N1 Highway!

This building consists of 2 separate units, which are situated on one stand.

It consists of a reception, office space, double volume factory / warehouse space, together with all the amenities.

Size: 1000m2 in total or 500m2 each.

80 amp 3 Phase electricity available

There are 2 x Large roller shutter doors making it very easy for deliveries.

Close to all major highways, shops, public transport and residential developments.

Available: Immediately