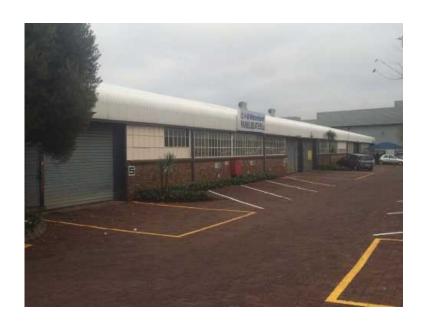

## ATTENTION INVESTORS FACTORIES WAREHOUSES FOR SALE IN A SECURE INDU

Location **Gauteng, Pretoria** https://www.freeadsz.co.za/x-159587-z

These units are situated in a sought after Secure Industrial Park in Gateway Industrial park, Centurion.

It is in a secure complex with easy access to the N1 highway and R101(Old JHB Road).

There are 2 units for sale AND BOTH ARE FULLY LET!

These unit are approximately 222m2 each, consisting of a small reception / office and warehouse space, together with all the amenities.

There is 1 very large roller shutter door at each unit, making it very easy and accessible for deliveries!

Situated close to all major highways, shops and residential developments.

60 amp 3 Phase electricity available.