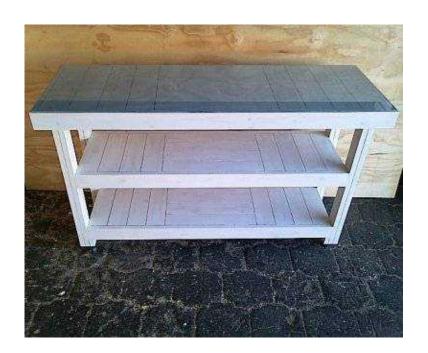

## **FREE MS Z:22**Kitchen Island Farmhouse series 1500 mobile White wash plus glass top (2900 R)

Gauteng, Johannesburg Location

https://www.freeadsz.co.za/x-160017-z

Very handy for the "busy bee" in the kitchen. Ample space for food preparation or wicker baskets etc. Very nice glass top added, perfect for food preparation. May be ordered without the extra shelf. Versatile piece, can also be used as a server, dresser or display unit if castors are removed.

**DIMENSIONS** Length: 1500mm Width: 515mm Height: 900mm

Also available in customized sizes as well as Raw or in various stains and other painting techniques. Contact Johann for.

| Kitchen<br>series 150<br>blus                                               |
|-----------------------------------------------------------------------------|
| n Island<br>i00 mobile<br>glass                                             |
| Kitchen Island Farmhouse<br>series 1500 mobile White wash<br>olus glass top |
|                                                                             |