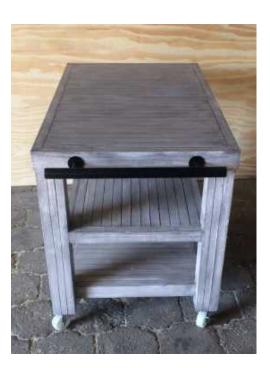

## **FREE MS Z 9** Kitchen Island Farmhouse series 1000 mobile - Weathered lookgrey wash (4990 R)

Gauteng, Johannesburg Location https://www.freeadsz.co.za/x-160541-z

Beautiful handcrafted island with stunning 'weathered look/grey wash appearance.' The shelves allow for ample space for deep wicker baskets or to store a lot of items. This is a very versatile piece that can also be used as a Butchers block, braai trolley or Food server. The castors allows for easy handling.

DIMENSIONS Length: 1000mm Width: 600mm Height: 800mm

Also available in customized sizes as well as Raw or various stains and white wash techniques. Contact Johann for.