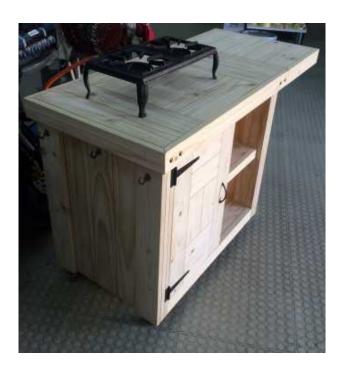

## FREE NS Z:22 Kitchen Island Farmhouse series 1400 Mobile with fold away table - Raw (4200 R)

Gauteng, Johannesburg Location

https://www.freeadsz.co.za/x-160542-z

Very nice versatile mobile Kitchen Island designed to accommodate a gas stove on top and gas bottle hidden in the cupboard. Ideal for those "load-shedding" moments! Can also be used as a Braai trolley. Small enough to fit on all patios or in kitchens, yet big enough for all braai or cooking accessories. The fold-away table ads a lot of additional space for food preparation. Burner, hose, regulator and gas bottle excluded.

**DIMENSIONS** 

Length extended: 1400mm

Length excluding extension: 970mm

Width: 630mm Height: 900mm

Also available in customized sizes as well as various stains and white wash techniques. Contact Johann for.