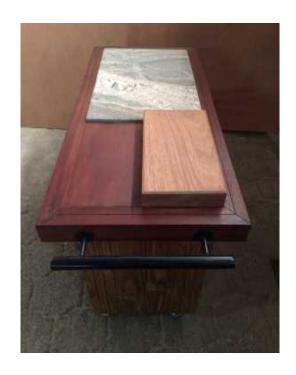

## Butchers Block Farmhouse Executive series 1200 (8300 R)

Location Gauteng, Johannesburg

https://www.freeadsz.co.za/x-160543-z

This stunning and solid two-tone piece is very versatile and can also be used as a Bar trolley, Tea trolley or Kitchen Island. The sunken Granite top is a very nice contrast to the stained surface and the Meranti block is ideal for chopping or preparing the "braai" meat. It has been rounded off with very nice black thinges and beautiful strong handles. Open shelving on one side is ideal for wicker baskets.

## **DIMENSIONS**

Length: 1200mm Width: 560mm Height: 900mm

Also available in customized sizes as well as Raw or in various other stains and white wash techniques.

Contact Johann for