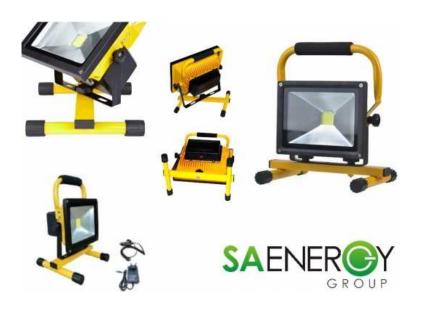

## 30W 12V RECHARGEABLE LED FLOOD LIGHT (830 R)

Location Gauteng, Pretoria https://www.freeadsz.co.za/x-160853-z

**BEST PRICES IN AFRICA!** 

We will beat any written quote. Test us today.

(T & C's apply)

- Car Charger Included
- Wall Socket Charger Included