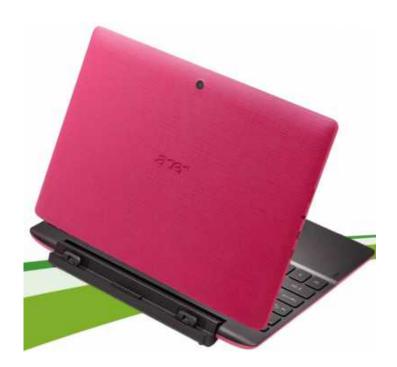

## Acer Aspire Switch 10 E 10.1quot WXGA Multi-Touch Intel Atom Z3735F 2GB Ram (60

Gauteng, Centurion Location https://www.freeadsz.co.za/x-161080-z

NT.G21EA.001

Please visit www.technowave.co.za to place orders and view our full range of products.

Rear webcam with 1600 x 1200 resolution and VGA audio/video recording Front webcam with 1600 x 1200 resolution and 720p HD audio/video recordin Two built in stereo speakers Acer InviLink Nplify 802.11a/b/g/n wireless LAN Operates at 2.4 GHz and 5 GHz 2x2 MIMO technology 802.11b/g/n wireless LAN Accelerometer (G-sensor) Ambient light sensor, supporting automatic display brightness and keyboard backlight