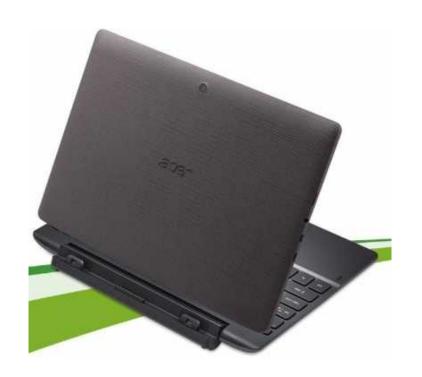

## Acer Aspire Switch 10 E 10.1quot WXGA Multi-Touch Intel Atom Z3735F 2GB (6018 R)

Gauteng, Centurion Location https://www.freeadsz.co.za/x-161082-z

NT.MX4EA.001

Please visit www.technowave.co.za to place orders and view our full range of products.

Rear webcam with 1600 x 1200 resolution and VGA audio/video recording Front webcam with 1600 x 1200 resolution and 720p HD audio/video recordin Two built in stereo speakers Acer InviLink Nplify 802.11a/b/g/n wireless LAN Operates at 2.4 GHz and 5 GHz 2x2 MIMO technology 802.11b/g/n wireless LAN Accelerometer (G-sensor) Ambient light sensor, supporting automatic display brightness and keyboard backlight