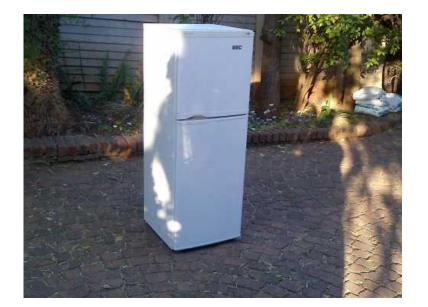

## KIC Fridge (390 R)

Location Gauteng, Centurion https://www.freeadsz.co.za/x-161113-z

KIC Fridge "Super Cool". Freezer section good working order. Fridge section not working.

|                 | ;;;;;;;;;;;;;;;;;;;;;;;;;;;;;;;;;;;;;;; | 1          |
|-----------------|-----------------------------------------|------------|
|                 | XIC<br>N                                | Fridge     |
|                 | https://www.freeadsz.cc<br>13-z         | .za/x-1611 |
|                 | KIC                                     | Fridge     |
|                 | https://www.freeadsz.cc<br>13-z         | .za/x-1611 |
|                 | KIC                                     | Fridge     |
|                 | https://www.freeadsz.cc<br>13-z         | .za/x-1611 |
|                 | KIC                                     | Fridge     |
|                 | https://www.freeadsz.cc<br>13-z         | .za/x-1611 |
| ~ . 6 %         | KIC                                     | Fridge     |
|                 | https://www.freeadsz.cc<br>13-z         | .za/x-1611 |
|                 | KIC                                     | Fridge     |
| - <b>26:</b> 72 | https://www.freeadsz.cc<br>13-z         | .za/x-1611 |
|                 | KIC                                     | Fridge     |
|                 | https://www.freeadsz.cc<br>13-z         | .za/x-1611 |
|                 | KIC                                     | Fridge     |
|                 | https://www.freeadsz.cc<br>13-z         | .za/x-1611 |
|                 | KIC                                     | Fridge     |
| L CX            | https://www.freeadsz.cc<br>13-z         | .za/x-1611 |
|                 | KIC                                     | Fridge     |
|                 | https://www.freeadsz.cc<br>13-z         | .za/x-1611 |