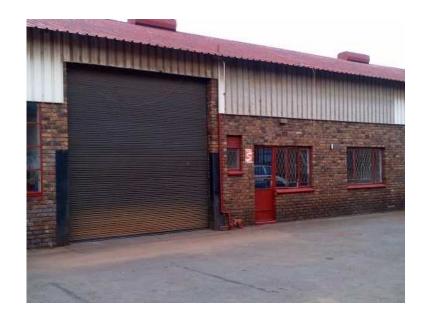

## 400m2 To Rent in Alrode South (13000 R)

Location **Gauteng, Midrand** https://www.freeadsz.co.za/x-161151-z

400m2 unit in industrial complex. 2min drive from R59 Klipriver offramp.3 phase power. Front offices with separate toilet. Male and female ablution facilities and changing rooms. 5m roller shutter door. Available 1st of.