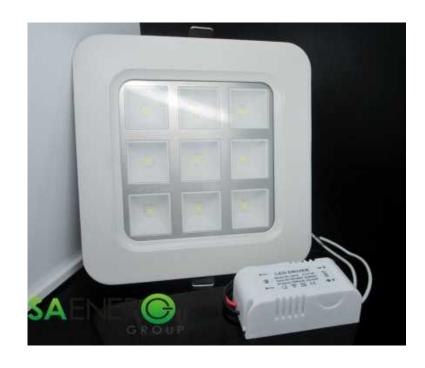

## 9W 220V LED SQUARE PANEL CEILING LIGHT (178 R)

Location Gauteng, Pretoria

https://www.freeadsz.co.za/x-161434-z

**BEST PRICES IN AFRICA!** 

We will beat any written quote.

Test us today.

(T & C's apply)

Replace your old fluorescent ceiling lights with an efficient energy saving and bright LED ceiling panels. You benefit on a reduced electricity maintenance cost. Create a brighter and environmentally friendly space.

- Energy Saving
- High Brightness
- High CRI
- Elegant Design
- Long Working Life

SA Energy Group Stocks Other LED Lights:

12W 220V LED PANEL CEILING DOWN LIGHT COB (ROUND) - R 202.00 EACH 7W LED EMERGENCY LIGHT BULB - R 154.00 EACH 5W 220V Intelligent Light Bulb E27 - R 121.00 EACH