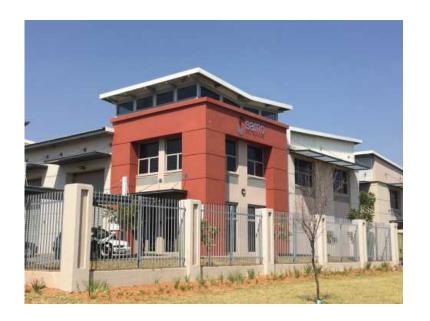

## BRAND NEW FACTORY WAREHOUSE FOR SALE IN A SECURE INDUSTRIAL PARK I

Gauteng, Centurion Location https://www.freeadsz.co.za/x-161524-z

This unit is situated in a sought after secure industrial park in Samrand.

It is in a secure complex with easy access to the N1 highway and R101(Old JHB Road).

This unit is approximately 278m2 in total, consisting of a reception, warehouse / factory space, upstairs and downstairs offices, upstairs offices together with all the amenities.

There is 1 very large roller shutter door making it very easy and accessible for deliveries!

Situated close to all major highways, shops and residential developments.

3 Phase electricity available.

Selling Price: R2 500 000.00 excl.