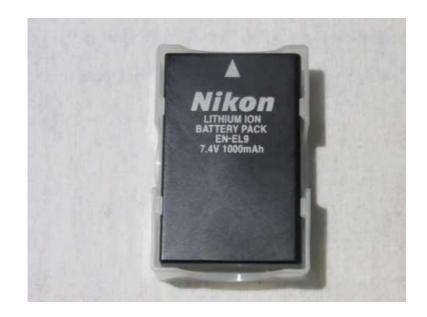

## Nikon En-EL9a Rechargeable Li-Ion Battery (350 R)

Gauteng, Pretoria Location https://www.freeadsz.co.za/x-161563-z

Nikon En-EL9a Rechargeable Li-ion Battery for Nikon D40X D40 D60 D5000 D3000, in excellent and 100% working condition, Please call or Whatsapp Ben Mans during Office hours, Mo-Fr 08:00 to 17:00 and Sat 08:00 to 10:00 on 082 9312129, PLEASE Don't SMS, PRICE NOT