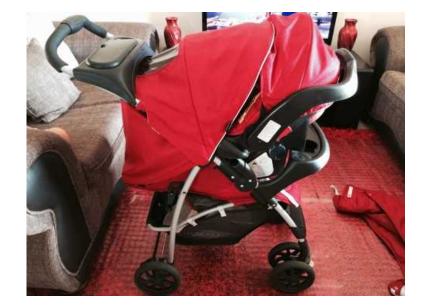

## Red Cargo Pram (900 R)

Location **Gauteng, Pretoria** https://www.freeadsz.co.za/x-16165-z

It has a comfortable car seat and a blanket for those little feet on a cold day. It also has a break paddle.