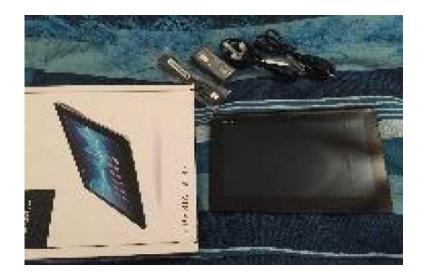

## Sony Xperia Tablet S (4500 R)

Location **Gauteng, Moot** https://www.freeadsz.co.za/x-162-z

Brand new Sony Xperia Tablet S 9.8", 16GB internal memory and an additional memory card slot. Only wifi. Only switched on to do a system.