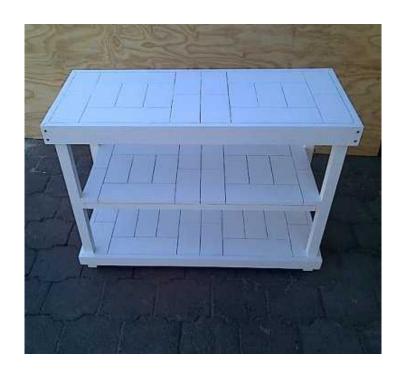

## Sofa table Farmhouse series 1150 white washed (2100 R)

Location Gauteng, Johannesburg

https://www.freeadsz.co.za/x-162441-z

Very versatile piece - can also be used as a server, dresser, console table or display unit.

**DIMENSIONS** Length: 1150mm Width: 480mm Height: 840mm

Also available in customized sizes as well as Raw or in various stains and other painting techniques. Contact Johann for.

|   | 迴跳速 |
|---|-----|
| _ |     |