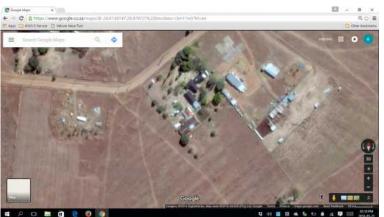

## Very large house and flatlet, workshop, storage, outbuildings, etc (13500 R)

Gauteng, Vereeniging Location https://www.freeadsz.co.za/x-162589-z

Ideal work from home environment...

4 Bedroom House with large catering arias ,Ideal for home industry..

Workshop with 3 phase power and lots of storage space ..

2 bedroom Flatlet with covered parking

Plenty out buildings and land for small scale farming..

Will Suit the serous entrepreneurial family

Close to the midvaal raceway in Meyerton

Nelsonia agricultural holdings..

Property is to rent as a whole for R13500 a month Flatlet can be rented out separably ..

Rent to own option also available..

Call

| workshop,storage | Very large house an                     |  |
|------------------|-----------------------------------------|--|
|                  | and                                     |  |
|                  | ======================================= |  |