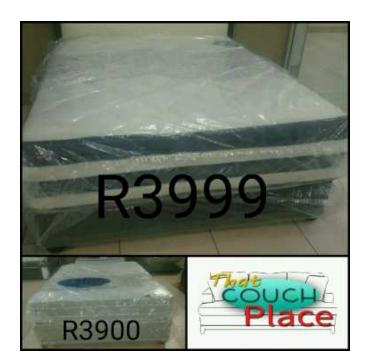

## Bed and base sets (1190 R)

Location Gauteng, Johannesburg

https://www.freeadsz.co.za/x-162676-z

Brand new bed and base sets available.

Available sizes: S,3/4,D,Q,K

Delivery can be arranged at a small fee.

For more info contact me:

LaRochelle:0768147269 / whatsapp

larochellelegrange@gmail.com

Visit our shop to view at:Cnr Sefakho makghato and moloto rd

Tshwane china mall

showroom 214

Derdepoort

Pretoria.