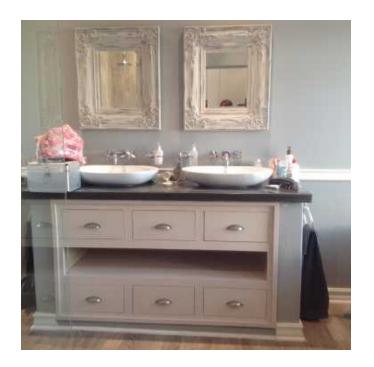

## Vanity drawers and open shelving unit Farmhouse series - Glazed (7990 R)

Gauteng, Johannesburg Location

https://www.freeadsz.co.za/x-162679-z

This beautiful piece is ideal for bathrooms with a lack of storage space or to maximise the available space. This design incorporated drawers in which very personal items can be stored and open shelving which is popular for towels etc. Wide variety of handles available.

Dimensions: Length: 1360mm Depth: 560mm Height: 760mm

Also available in customised sizes as well as raw or in various stains and other painting techniques. Contact Johann for.

shelving unit Farmhouse

shelving