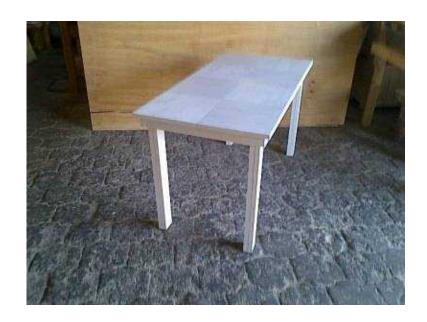

## Kitchen table Cottage series 1400 White wash (1320 R)

Location Gauteng, Johannesburg

https://www.freeadsz.co.za/x-162908-z

## **DIMENSIONS**

Length: 1400mm Width: 700mm Height: 760mm

Also available Raw or in customized sizes as well as in various stains and other white wash techniques.

Contact Johann for

| 1 | Kitchen table Cottage series                    |
|---|-------------------------------------------------|
|   | White<br>www.freeadsz.co.za/                    |
|   | Kitchen table Cottage series<br>1400 White wash |
|   | https://www.freeadsz.co.za/x-1629<br>08-z       |
|   | Kitchen table Cottage series<br>1400 White wash |
|   | https://www.freeadsz.co.za/x-1629<br>08-z       |
|   | Kitchen table Cottage series<br>1400 White wash |
|   | https://www.freeadsz.co.za/x-1629<br>08-z       |
|   | Kitchen table Cottage series<br>1400 White wash |
|   | https://www.freeadsz.co.za/x-1629<br>08-z       |
|   | Kitchen table Cottage series<br>1400 White wash |
|   | https://www.freeadsz.co.za/x-1629<br>08-z       |
|   | Kitchen table Cottage series<br>1400 White wash |
|   | https://www.freeadsz.co.za/x-1629<br>08-z       |
|   | Kitchen table Cottage series<br>1400 White wash |
|   | https://www.freeadsz.co.za/x-1629<br>08-z       |
|   | Kitchen table Cottage series<br>1400 White wash |
|   | https://www.freeadsz.co.za/x-1629<br>08-z       |
|   | Kitchen table Cottage series<br>1400 White wash |
|   | https://www.freeadsz.co.za/x-1629<br>08-z       |