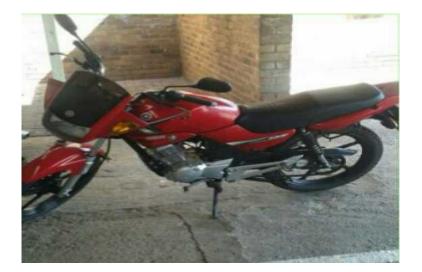

## It is a Ybr125 Yamaha red bike. Registration no is CR99HM GP

Location Gauteng, Johannesburg https://www.freeadsz.co.za/x-163127-z

Our bike was stolen from our complex in Rietfontein rd primrose on the 30th of August around 12 in the afternoon. We are offering a R1000 reward for someone that finds the bike and the person that was responsible for the theft. It was a RED YBR125 YAMAHA BIKE REG NO: CR99HM GP. Please if anyone finds is Please call me or whatsapp me on 0747779712. it was my husbands only transport to.