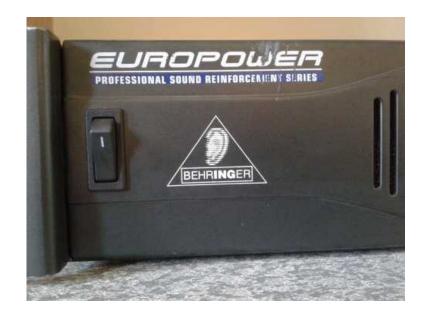

## Behringer EP4000 Amplifier for sale (6000 R)

Location Gauteng, Moot

https://www.freeadsz.co.za/x-163130-z

Behringer Ep4000 (Used about 4 times as a secondary "back-up" amp)

2 x 2,000 Watts into 2 Ohms; 2 x 1,400 Watts into 4 Ohms; 4,000 Watts into 4 Ohms (bridge mode)