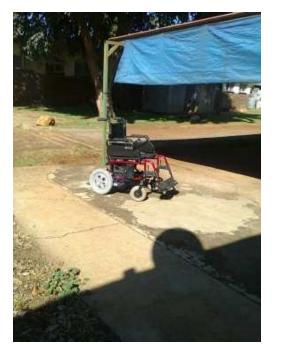

## **Electric wheelchair (13000 R)**

Location Gauteng, Midrand https://www.freeadsz.co.za/x-163253-z

Foldable electric wheelchair.Comes with new batteries & battery charger.Puncture-free tyres on all wheels,Collapsible backrest for easy loading into vehicles and a carry-bag fitted to the backrest.Removable & adjustable arm- & footrests.Carrying capcity: 115 Kg. Seat width: 46Cm. Chair in excellent condition as good as new { See photos } Price