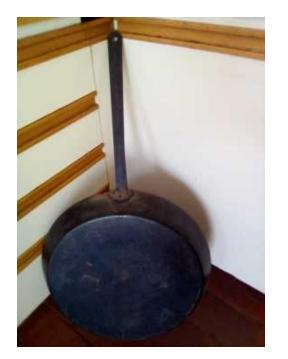

## A large steel pan. (350 R)

Location Gauteng, Johannesburg https://www.freeadsz.co.za/x-163458-z

FREE 🔊 🎖 🤧

Large steel pan . Ideal for a braai . Skottel sized pan, even use as decoration . Good condition , only used once or twice . Very cool pan . It is Large , diameter 46 cm , length is 85