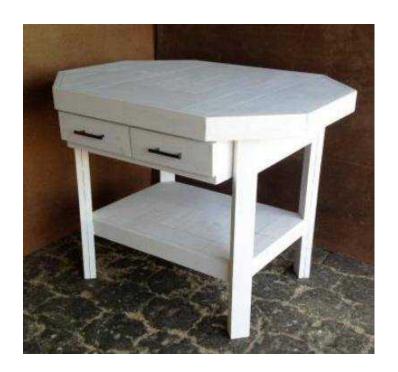

## Kitchen Island Farmhouse series 1170 Octangular with drawers White washed (3500 F

Gauteng, Johannesburg Location

https://www.freeadsz.co.za/x-163791-z