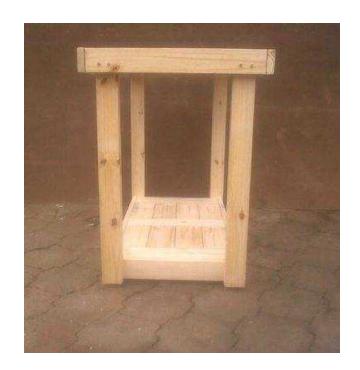

## Kitchen Island Farmhouse series 1170 mobile Raw (2400 R)

Gauteng, Johannesburg Location

https://www.freeadsz.co.za/x-163793-z

Versatile piece - can also be used as a server, dresser or display unit. With the concealed castors added it looks as if this piece is "floating" in the air!

**DIMENSIONS** Length: 1170mm Width: 630mm Height: 900mm

Also available in customized sizes as well as various stains and white wash techniques. Contact Johann

for.

| ww//:sc                     | (itchen<br>ies 1      |
|-----------------------------|-----------------------|
| vw.free                     | =                     |
| eadsz.                      | anc                   |
| s://www.freeadsz.co.za/x-16 | d Farmhou<br>mobile R |
| x-16                        | hou<br>R              |