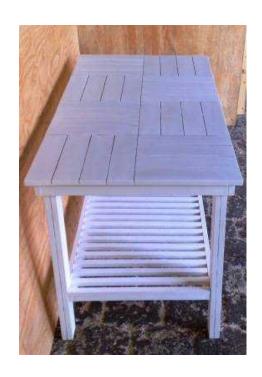

## Kitchen Island Cottage series 1440 - Meranti White washed (4820 R)

Gauteng, Johannesburg Location

https://www.freeadsz.co.za/x-163915-z

Versatile piece - can also be used as a server, dresser or display unit.

**DIMENSIONS** 

Length: 1440mm

Width: 720mm

Height: 760mm

Also available Raw or in customized sizes as well as various stains and painting techniques. Contact

Johann for

| ttps://www.freeadsz.co.za/x-16:<br>5-z | Kitchen Island Cottage seri<br>440 - Meranti White wash |
|----------------------------------------|---------------------------------------------------------|
| /ww                                    | - Nen                                                   |
| w.fre                                  | า Island Cottage seri<br>Meranti White wash             |
| ead                                    | <u>₽</u> . 20                                           |
| SZ.C                                   | Whi                                                     |
| o.za/                                  | age<br>te v                                             |
| ×-16                                   | ser<br>vash                                             |
|                                        |                                                         |