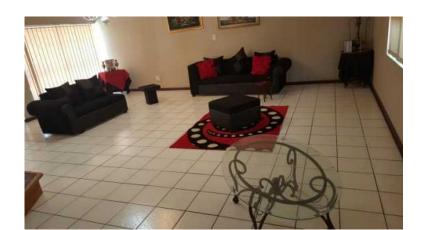

## sitting room set with table still new R3500 (3500 R)

Location Gauteng, Midrand https://www.freeadsz.co.za/x-164277-z

sitting room set with bale still be R3500 082 677

|    | sitting room set with table still new       |
|----|---------------------------------------------|
|    | ps://www.freeadsz.co.za/x-16<br>-z          |
|    | sitting room set with table still new R3500 |
|    | https://www.freeadsz.co.za/x-1642<br>77-z   |
|    | sitting room set with table still new R3500 |
|    | https://www.freeadsz.co.za/x-1642<br>77-z   |
|    | sitting room set with table still new R3500 |
|    | https://www.freeadsz.co.za/x-1642<br>77-z   |
|    | sitting room set with table still new R3500 |
|    | https://www.freeadsz.co.za/x-1642<br>77-z   |
|    | sitting room set with table still new R3500 |
|    | https://www.freeadsz.co.za/x-1642<br>77-z   |
|    | sitting room set with table still new R3500 |
|    | https://www.freeadsz.co.za/x-1642<br>77-z   |
|    | sitting room set with table still new R3500 |
|    | https://www.freeadsz.co.za/x-1642<br>77-z   |
|    | sitting room set with table still new R3500 |
|    | https://www.freeadsz.co.za/x-1642<br>77-z   |
|    | sitting room set with table still new R3500 |
| 36 | https://www.freeadsz.co.za/x-1642<br>77-z   |