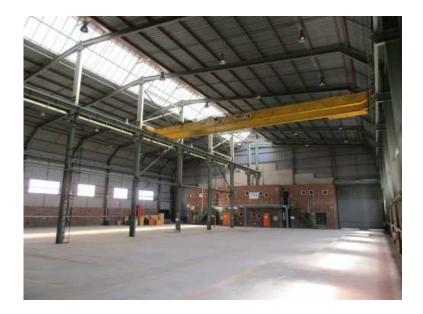

The warehouse and offices are located in a free standing building. All the offices are air-conditioned and consists of a reception area, board room, two open plan as well as fifteen single offices together with a strong room, kitchen and ablution facilities.

Rental : 2498m <sup>2</sup> X R 55/m <sup>2</sup> = R 137,390.00 (Excluding Vat)

This property is To Let or For Sale

Areas: Offices : 800m<sup>2</sup> Warehouse : 1698m<sup>2</sup>

The property consist of the following:  $\hat{a} \in \phi$  Open plan warehouse  $\hat{a} \in \phi$  Ground to eaves height of approximately 8 metres  $\hat{a} \in \phi$  Power  $\hat{a} \in$ " 3 Phase 400 Amps  $\hat{a} \in \phi$  1 Fitted 3 ton overhead Demag crane  $\hat{a} \in \phi$  Fitted structure for a second crane  $\hat{a} \in \phi$  Fitted air lines  $\hat{a} \in \phi$  Sodium vapour lights