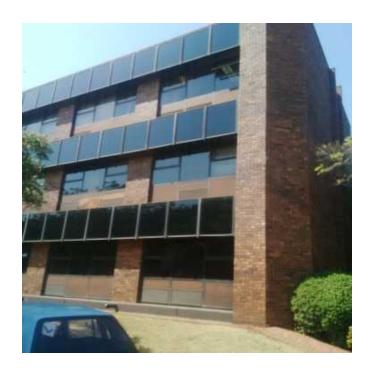

## Crownwood has commercial office space for rent in Ormonde. (70 R)

Location **Gauteng, Johannesburg** https://www.freeadsz.co.za/x-164764-z

Crownwood has commercial spaces to let. Occupation for this property is available immediately.

Size range as listed below and all priced at R 70.00 per m2.

2nd floor office- 93 m2 Ground floor office - 325 m2 Second floor office- 205 m2

This commercial office is located in Ormonde, Johannesburg South . Situated in crown mines in close proximity to Gold Reef City and about 3 kilometers from FNB stadium.

It is easily accessible from M1 and Main Reef road. it is very close to Johannesburg city center, about 10 minutes away.

It boast easy access to Gauteng Train, taxis, buses and park station in town.

The office park has sufficient basement parking and all open parking is reserved for visitors, which provide peace of mind its tenants.